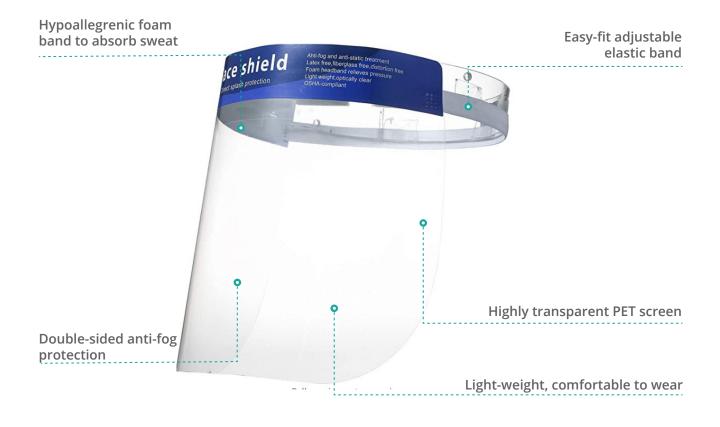

### OVERVIEW

MS-FSV1 protective face shields are the best in the category to protect your eyes and face from splashes and droplets from the environment. Made in polyethylene terephthalate (PET), the MS-FSV1 anti-fog and anti-splash protective screen offer crystal-clear transparency. It comes with sweat absorbing, skin-friendly foam band and an adjustable elastic band to fit most head shapes and sizes. The MS-FSV1 protective face shields offer effective protection form body fluids, kitchen fumes, dust particles, sneeze sprays, and other liquid or chemical splash.

#### HYPOALLERGENIC FOAM BAND

Absorbs sweat and provides comfort and safe wearing experience

## FEATURES

- Light-weight, disposable, and comfortable protective isolation masks.
- Anti-fog, highly transparent PET screen with excellent vision.
- Hypoallergenic foam band absorbs sweat and provides enough room for eyeglasses and safety goggles.
- Skin-friendly, easy-fit adjustable elastic band provides a comfortable fit for most head sizes.
- Effective protection against potential contamination from blood pathogens, body fluids, or harmful chemical splash.
- Suitable for most medical, industrial, and civilian applications.