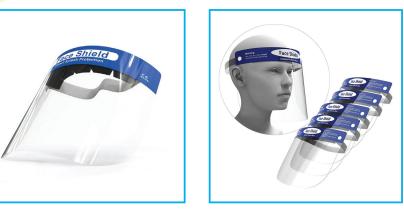

### OVERVIEW

MS-FSV1 protective face shields are the best in the category to protect your eyes and face from splashes and droplets from the environment. Made in polyethylene terephthalate (PET), the MS-FSV1 anti-fog and anti-splash protective screen offer crystal-clear transparency. It comes with sweat absorbing, skin-friendly foam band and an adjustable elastic band to fit most head shapes and sizes. The MS-FSV1 protective face shields offer effective protection form body fluids, kitchen fumes, dust particles, sneeze sprays, and other liquid or chemical splash.

## FEATURES

- Light-weight, disposable, and comfortable protective isolation masks.
- Anti-fog, highly transparent PET screen with excellent vision.
- Hypoallergenic foam band absorbs sweat and provides enough room for eyeglasses and safety goggles.
- Skin-friendly, easy-fit adjustable elastic band provides a comfortable fit for most head sizes.
- Effective protection against potential contamination from blood pathogens, body fluids, or harmful chemical splash.
- Suitable for most medical, industrial, and civilian applications.